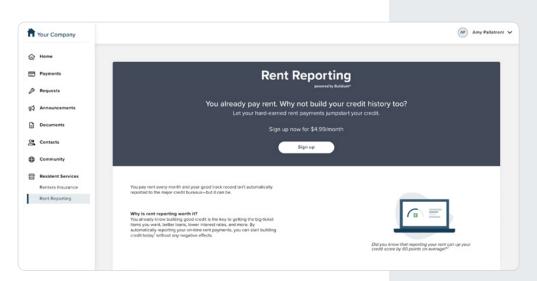

## **Rent Reporting**

Sign up for rent reporting and build your credit by reporting your on-time rent payments to the credit bureaus.

POWERED BY Buildium<sup>®</sup> Download the **Resident Center** mobile app today!