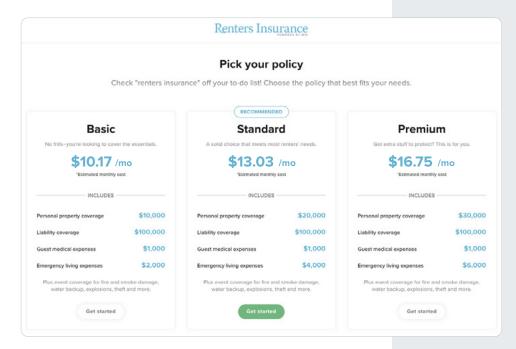

## **Renters Insurance**

Purchase a renters insurance policy and get coverage within seconds directly through the resident site. Protect your belongings for as low as \$8/mo<sup>\*</sup> and automatically notify your property manager of your new policy.

\*Prices may vary